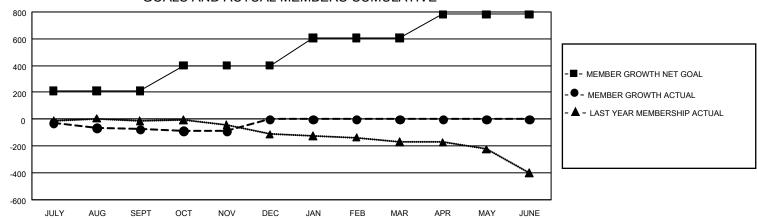

## GMT Constitutional Area 7, Group B

**GMT**: OPEN

REPORT DOES NOT INCLUDE CLUBS IN UNDISTRICTED AREAS.

| Clubs                 |               |           |               | Members               |                        |                         |                                                    |  |
|-----------------------|---------------|-----------|---------------|-----------------------|------------------------|-------------------------|----------------------------------------------------|--|
| RESULTS FOR 2019-2020 |               |           |               | RESULTS FOR 2019-2020 |                        |                         |                                                    |  |
| QUARTER               | NEW CLUB GOAL | NEW CLUBS | DROPPED CLUBS | QUARTER MEME          | BER GROWTH NET<br>GOAL | MEMBER GROWTH<br>ACTUAL | DROPPED<br>MEMBERS ACTUAL<br>(including transfers) |  |
| JULY/AUG/SEPT         | 6             | 0         | 1             | JULY/AUG/SEPT         | 633                    | 182                     | 227                                                |  |
| OCT/NOV/DEC           | 0             | 0         | 0             | OCT/NOV/DEC           | 570                    | 124                     | 128                                                |  |
| JAN/FEB/MAR           | 3             | 0         | 0             | JAN/FEB/MAR           | 618                    | 0                       | 0                                                  |  |
| APR/MAY/JUNE          | 3             | 0         | 0             | APR/MAY/JUNE          | 525                    | 0                       | 0                                                  |  |