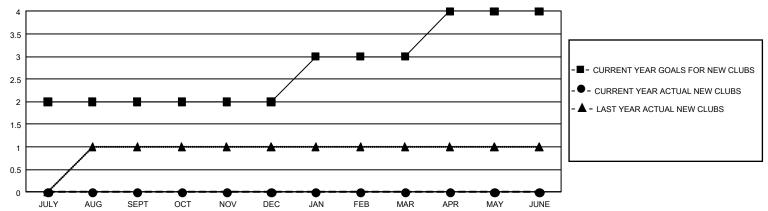

## GMT Constitutional Area 7, Group B

**GMT**: OPEN

REPORT DOES NOT INCLUDE CLUBS IN UNDISTRICTED AREAS.

| Clubs                 |               |           |               | Members               |                        |                         |                                                    |  |
|-----------------------|---------------|-----------|---------------|-----------------------|------------------------|-------------------------|----------------------------------------------------|--|
| RESULTS FOR 2019-2020 |               |           |               | RESULTS FOR 2019-2020 |                        |                         |                                                    |  |
| QUARTER               | NEW CLUB GOAL | NEW CLUBS | DROPPED CLUBS | QUARTER MEME          | BER GROWTH NET<br>GOAL | MEMBER GROWTH<br>ACTUAL | DROPPED<br>MEMBERS ACTUAL<br>(including transfers) |  |
| JULY/AUG/SEPT         | 6             | 0         | 1             | JULY/AUG/SEPT         | 633                    | 182                     | 227                                                |  |
| OCT/NOV/DEC           | 0             | 0         | 0             | OCT/NOV/DEC           | 570                    | 124                     | 128                                                |  |
| JAN/FEB/MAR           | 3             | 0         | 0             | JAN/FEB/MAR           | 618                    | 0                       | 0                                                  |  |
| APR/MAY/JUNE          | 3             | 0         | 0             | APR/MAY/JUNE          | 525                    | 0                       | 0                                                  |  |